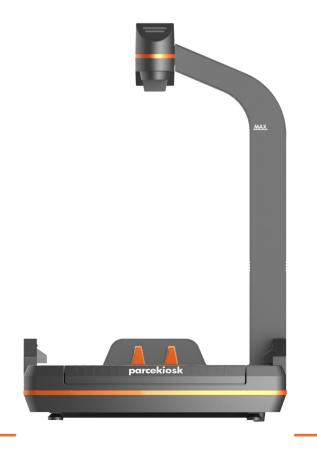

# Automating parcel measurements improves performance and saves resources.

Bedal is a cost-effective solution for parcel weight and dimensioning.

Designed to integrate with a range of warehouse applications and carrier shipping solutions, Bedal delivers positive results from the beginning.

### Reliable and accurate.

With a Bedal in your warehouse, you can be assured that accurate weight and dimensions are being calculated and your business is protected from error and potential surcharges. Every data log captured comes with a date and time stamp, giving you complete traceability.