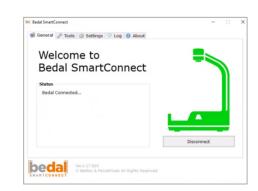

Bedal comes with its very own utility software called Bedal Connect. This enables easy integration into a range of applications using industry recognised formats. Bedal Connect also enables you to capture product images using its integrated camera.