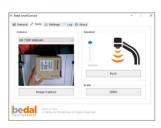

Bedal comes with its very own utility software called Bedal Connect. This enables easy integration into a range of applications using industry recognised formats. Bedal Connect also enables you to capture product images using its integrated camera.