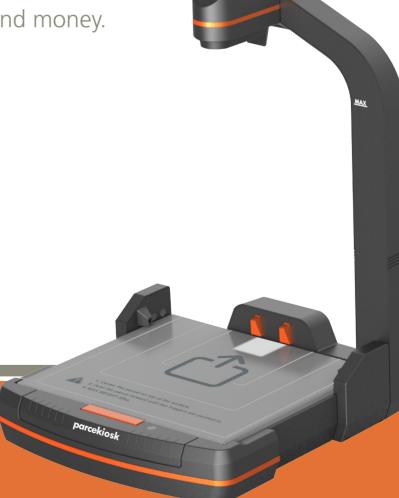

# Automating parcel measurements improves performance and saves resources.

Bedal is a cost-effective solution for parcel weight and dimensioning.

Designed to integrate with a range of warehouse applications and carrier shipping solutions, Bedal delivers positive results from the beginning.

### Reliable and accurate.

With a Bedal in your warehouse, you can be assured that accurate weight and dimensions are being calculated and your business is protected from error and potential surcharges. Every data log captured comes with a date and time stamp, giving you complete traceability.